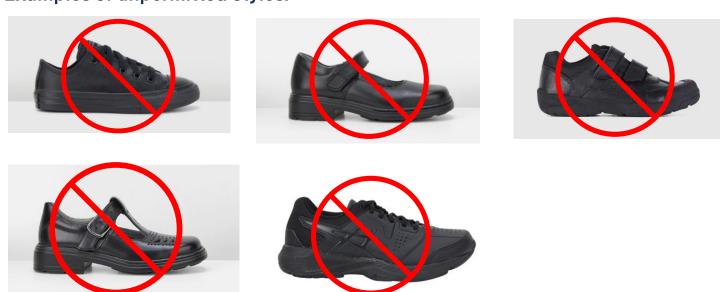

# **Uniform Shoe Guidelines**

### **Standard School Shoe**

Plain, black, closed leather lace-up school shoe with black laces. No 'chunky' heels.

Does not include 'mary-jane' style or black sports sneakers.

Velcro straps are optional only for Foundation to Year 2.

### **Examples of unpermitted styles:**