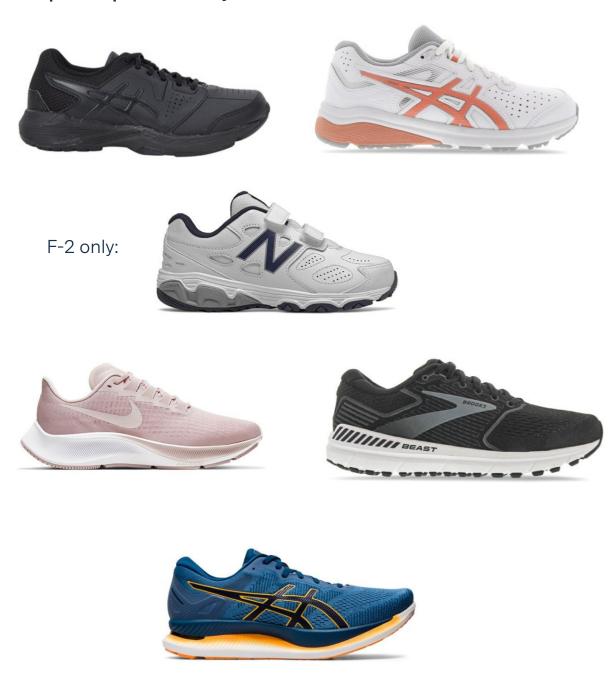

# **Uniform Shoe Guidelines**

# Sports / PE Shoe

Quality sport shoe with sole, ankle and arch support. Where possible, neutral colours including a single colour or combination of white, blue, grey, black.

Velcro straps are optional only for Foundation to Year 2.

### **Examples of permitted styles:**