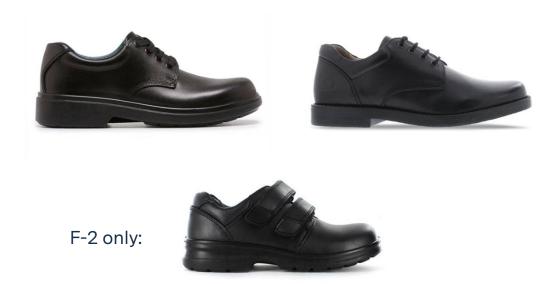

# **Uniform Shoe Guidelines**

### **Standard School Shoe**

Plain, black, closed leather lace-up school shoe with black laces. No 'chunky' heels.

Does not include 'mary-jane' style or black sports sneakers.

Velcro straps are optional only for Foundation to Year 2.

### **Examples of permitted styles:**