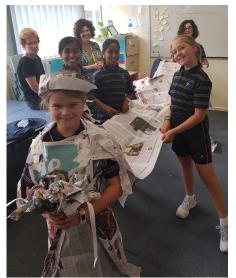

#### **Connection Girls**

With the help of Mrs Edwards and female leaders from Year 11 and 12, we have been running fortnightly Connection Girls events for our Year 7-10 female students. Our events have included picnics, newspaper dress up competitions (see picture below) and an Easter egg hunt- all with a focus on having fun and getting to know girls from different year levels. We have had an amazing turn out at each event, so if you have a daughter in Year 7-10, please encourage her to come along to our Term 2 Connection Girls events!

#### T.I.F Girls

With the help of Mrs Milne and Mrs Strybos, we have been running fortnightly T.I.F Girls events for our Year 5-6 girls. T.I.F Girls stands for The Ideal Friendly Girl and we put a big emphasis on learning how to be encouraging, kind and loving toward one another in friendships. Some of our events have included a talent show, eating cereal and watching a fun show together, and a newspaper dress up competition as well (see pictures below). It's been a very fun term of building friendships, so if you have a daughter in Year 5 or 6, please encourage her to get involved!